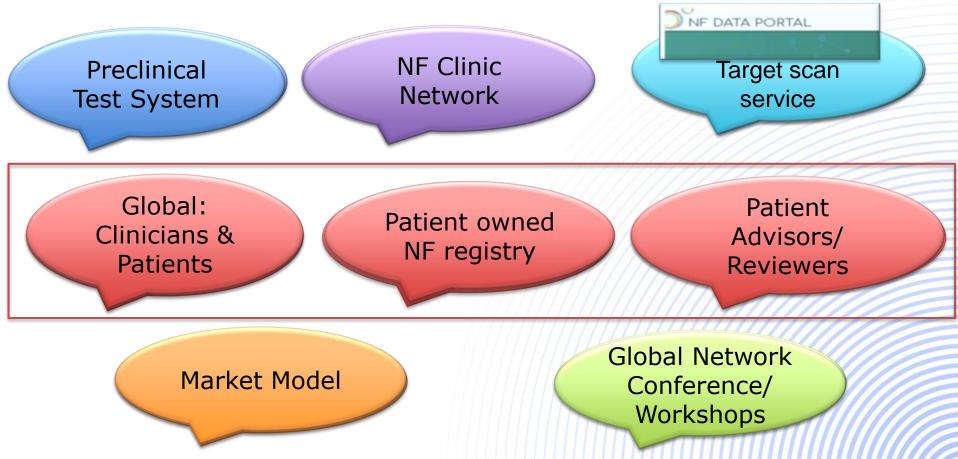

# Children's Tumor Foundation

# Patients: Empowered Clients



# **Our Focus - Neurofibromatosis**





2,5 million patients worldwide! NF1, NF2, schwannomatosis *Tumors* 







#### **BIO 2019 • IT STARTS WITH ONE**

#### CTF Ambition: 'Now' 'Fast' 'Together'

- Global Connector
- System Disruptor
- De-risker

#### **Global Connector** – value proposition



# **System Disruptor: SYNODOS**



# **De-risker for Pharma**



#### **CTF IMPACT** - Selumetinib: Registration trial In 70% patients tumor shrink >20%





30%

NEJM 2016, 375 :2550





#### CTF Impact in Numbers 1St partnership with pharma over

Schwannomatosis samples



cell lines open to all!



# **THANK YOU**



abakker@ctf.org