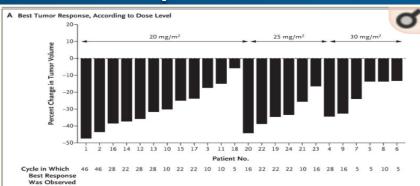

#### **CTF IMPACT** - Selumetinib: Registration trial In 70% patients tumor shrink >20%

30%

NEJM 2016, 375 :2550