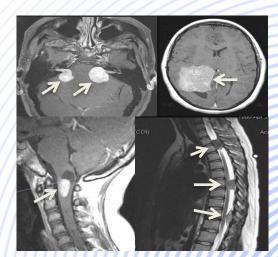

# **Our Focus - Neurofibromatosis**

2,5 million patients worldwide! NF1, NF2, schwannomatosis *Tumors* 