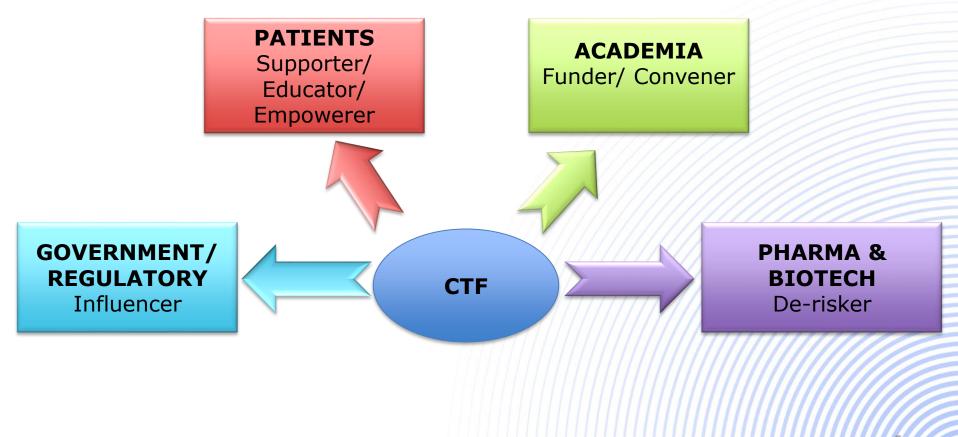

# Children's Tumor Foundation

# Patients: Empowered Clients



# **Our Focus - Neurofibromatosis**





2,5 million patients worldwide! NF1, NF2, schwannomatosis *Tumors* 







#### **BIO 2019 • IT STARTS WITH ONE**

#### CTF Ambition: 'Now' 'Fast' 'Together'

- Global Connector
- System Disruptor
- De-risker

#### **Global Connector** – value proposition



# **System Disruptor: SYNODOS**



# **De-risker for Pharma**



#### **CTF IMPACT** - Selumetinib: Registration trial In 70% patients tumor shrink >20%





30%

NEJM 2016, 375 :2550





#### CTF Impact in Numbers 1St partnership with pharma over

Schwannomatosis samples



cell lines open to all!



# **THANK YOU**



abakker@ctf.org