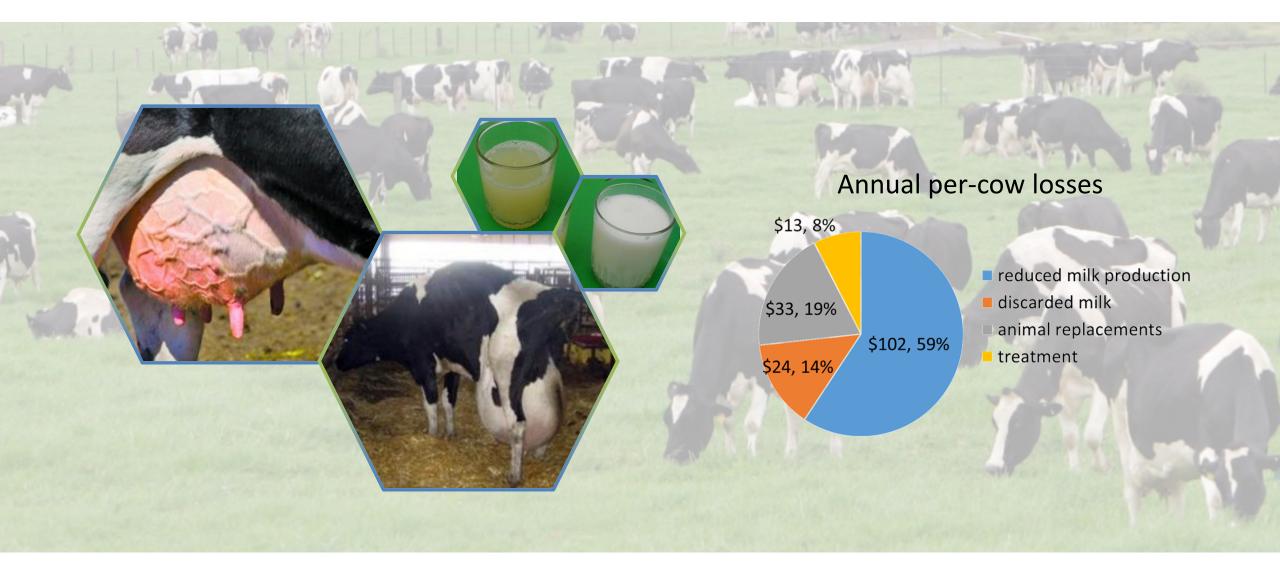

## **C**-EPIBIOME

PRECISION MICROBIOME ENGINEERING

## **Curing the Modern Dairy with Precision Microbiome Engineering**

BIO 2016 Global Workshop for Novel Anti-Infectives | June 6, 2016 Nick Conley, PhD, *Cofounder & CEO*, EpiBiome

Copyright © 2016

## From Farm to Fork: MCR-1 Confers Plasmid-Based Colistin Resistance



## 1959

Colistin introduced, but exhibits kidney toxicity **2000s** With carbapenem resistance, colistin becomes the lastline therapy



# 2015

Colistin (Polymyxin) resistance observed

Liu, Y.-Y. et al. Lancet Infect. Dis. http://dx.doi.org/10.1016/S1473-3099(15)00424-7 (2015).





### There are 270 Million Dairy Cows on the Planet





#### Team EpiBiome at JLABS South San Francisco